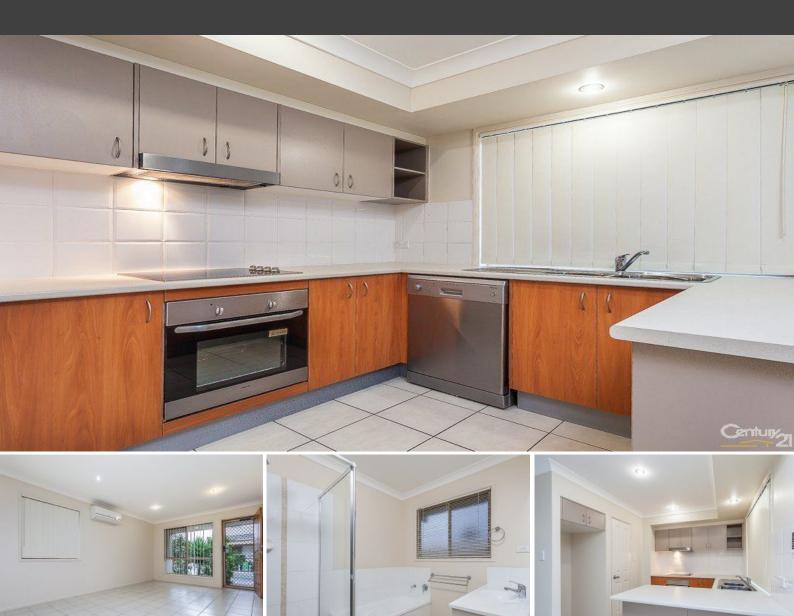

## PRICED TO SELL - ATTRACTIVE TOWNHOUSE

This attractive a/c 3 bedroom, 2 bathroom and 1 garage townhouse has only

one wall attaching it to the next townhouse allowing for extra windows and light.

The kitchen flows into a good sized living space with a convenient north facing fully enclosed courtyard.

Bedrooms include built-ins

The facilities in the complex include swimming pool and well run onsite management team.

The townhouse is currently rented at \$335 per week and new leases are achieving \$350.

The townhouse is situated within walking distance to Peninsula Fair Shopping Centre, Redcliffe Hospital, primary schools plus the soon to be completed Railway station at Kippa-ring.