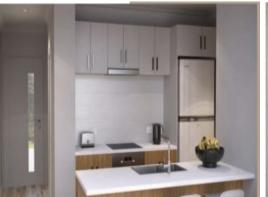

Ground floor designed for living  $\,$  - with sleek practical kitchens  $\,$  flowing to internal and external living spaces.

First floor 3 bed all with split air conditioners, built in robes and master with ensuite