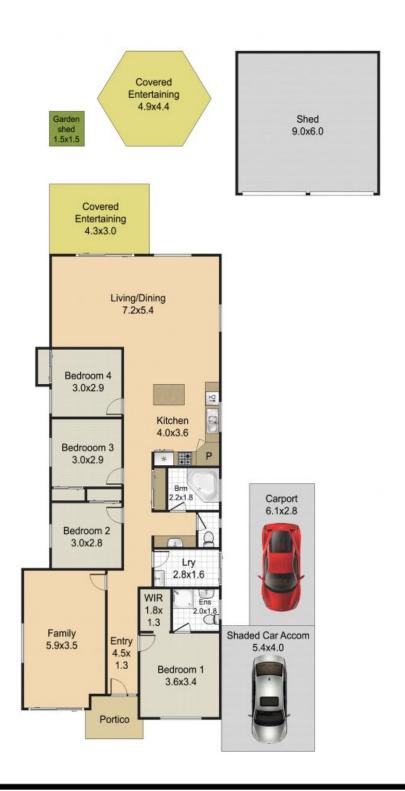

The home includes 4 bedrooms - master with walk-in robe and ensuite Three other good sized bedrooms with built-ins

Fifth bedroom can be used as a media room, home office or craft space Outside, a covered deck provides easy indoor/outdoor connection as well as a wonderful space in which to take your dining or lounging alfresco style

Main bathroom includes spa bath

Massive 2 bay rear shed plus single carport with direct access to the rear of the property

Gazebo provides another great area to relax

## 15 Beedham Street, Clontarf

APPROX SQM Internal - 148 External - 109

The floor plan is not to scale; measurements are indicative and in metres. Exterior elements are not in position. Plans should not be relied on. Interested parties should make and rely on their own enquiries.