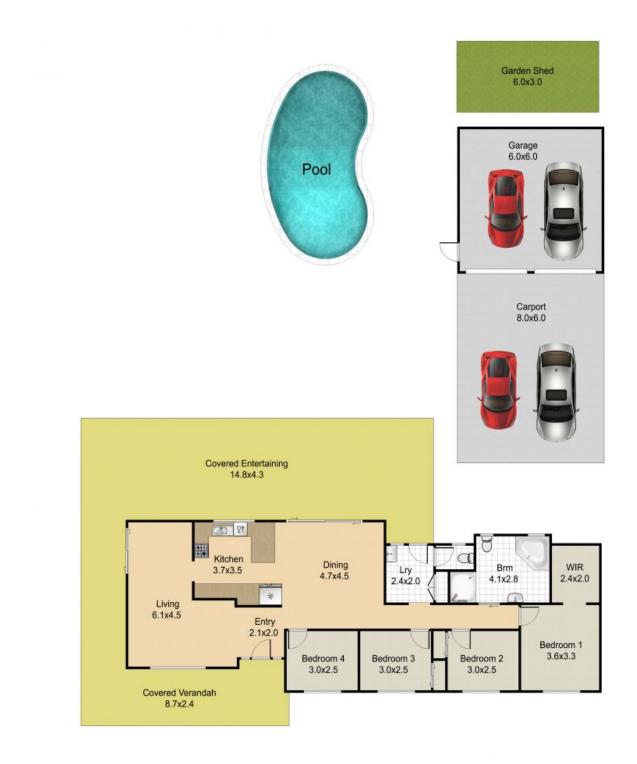

## Offers over \$1,100,000.00

| Туре:     | House   |
|-----------|---------|
| Land:     | 3000 m2 |
| Carparks: | 2       |

**Sarah Banachak** 0431 418 575

12-14 Phillips Street,

Burpengary

The floor plan is not to scale; measurements are indicative and in metres. Exterior elements are not in position. Plans should not be relied on. Interested parties should make and rely on their own enquiries.

APPROX SQM

Internal - 126

External - 202