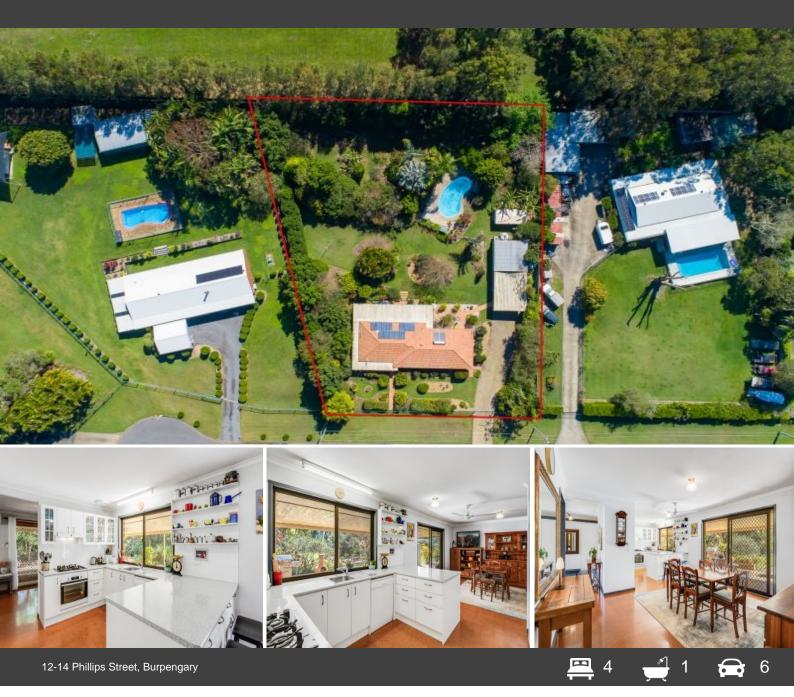

## Park like grounds just two minutes to Bruce Highway

Golden opportunity to purchase lovingly maintained lowest 4 bedroom brick and tile home , set on a beautifully landscaped private 3000 sqm block, backing onto an open reserve, yet only 2 minutes to the Bruce Highway intersection at Deception Bay taking you to Brisbane or Sunshine Coast .

Enjoy summer in the in-ground pool, amidst the well established gardens, including a variety of Palms, Staghorns, Elkhorns, assorted Fruit/Citrus trees (Mangoes, Mulberry, Fig, Lychee, Banana, to name a few), and Ornamentals (including Camellias, Crepe Myrtles) and Natives.

Year round entertaining will be a breeze in the expansive private wrap around undercover area attached to the house.

FEATURES

## Offers over \$1,100,000.00

| Туре:     | House   |
|-----------|---------|
| Land:     | 3000 m2 |
| Carparks: | 2       |

**Sarah Banachak** 0431 418 575

12-14 Phillips Street,

Burpengary

The floor plan is not to scale; measurements are indicative and in metres. Exterior elements are not in position. Plans should not be relied on. Interested parties should make and rely on their own enquiries.

## 12-14 Phillips Street, Burpengary QLD