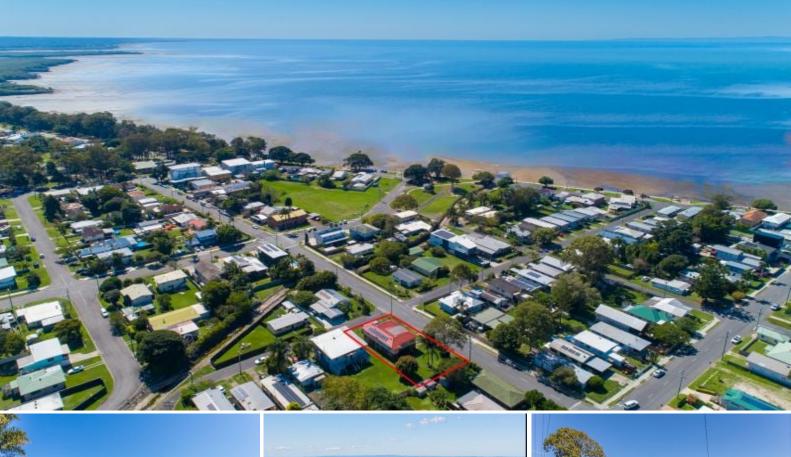

23-25 Summer Street, Deception Bay

## Development Opportunity -250m Prime to waterfront

Unlock the potential of this exceptional 810m? property, located just two blocks from the stunning coastline. Currently configured as three separate units, this site generates a gross rental income of \$1,320 per week, providing immediate cash flow.

Key Features:

Development Potential: Build up to 11 stories (21m) with breathtaking ocean views (STCA)

Subdivision Ready: Two blocks already subdivided for a streamlined development process.

Spacious Block Size: 810m? to maximize your investment.

Prime Location: Close to local amenities, schools, and public transport. Versatile Use: Ideal for residential or mixed-use development. Real Estate Insight: