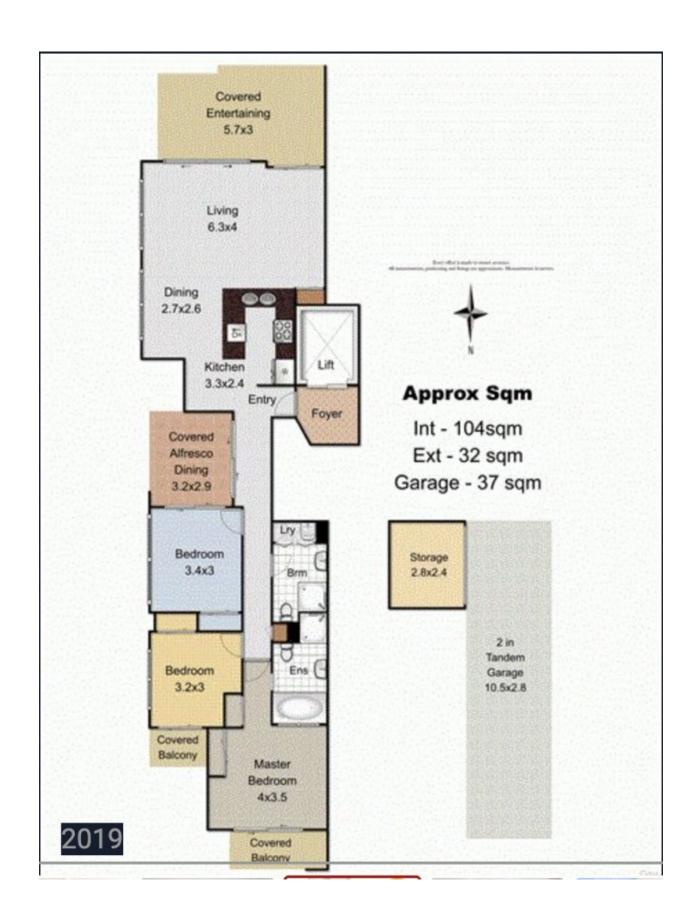

## \$1,300,000

Type: Apartment

**Building Size:** 181 Square Metres

Carparks: 2

**Council Rates:** \$506.00 p/q **Water Rates:** \$380.00 p/q

Strata Rates: \$2,800.00/year (approx)