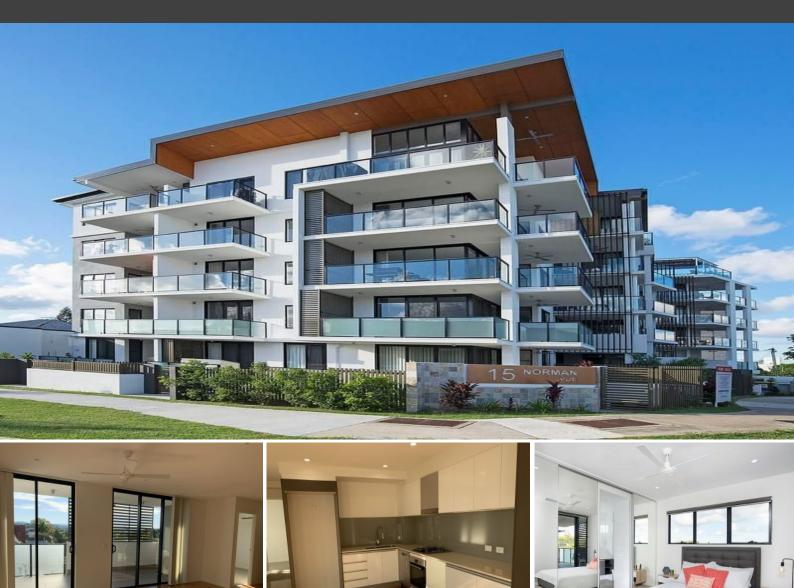

21/15 Norman Avenue, Lutwyche

## SPACIOUS APARTMENT - CONVENIENT LOCATION

Enjoy living in this luxuriously appointed (level 4) quiet position 2 bedroom and 2 bathroom apartment. Views across suburban houses to Kedron Brook

Lutwyche locals love the super convenience of the area - with the new look Lutwyche Centro just 500m away, a minute away from Kedron Brook parklands and Northern Busway transport link.

Entertain your guests from the roof top communal terrace complete with BBQ & toilet facilities whilst enjoying the views of the City and parklands. Walking distance to Wooloowin State School and Kedron State High School.

Architecturally design for the Queensland's climate - spacious balcony off the main bedroo